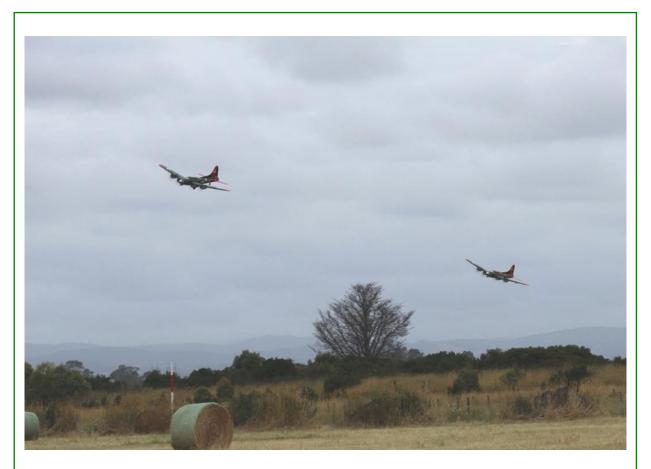

## **DID YOU SEE THIS!**

B17s low pass over our Flying Field Sat' 10<sup>th</sup> January From Temora N.Z, Jack Spruance's two Boeing B17s on tour of Aus' States, promoting Australia day celebrations in Canberra, here on – route to Point Cook

Andrew M caught the B17s lining up our Flying Field, out over farmland past the Eastern Badlands, more details page 8

Andrew Mysliborski

NEXT CLUB MEETING, SATURDAY 7th February AT THE BURLEY FIELD, 1-00pm START